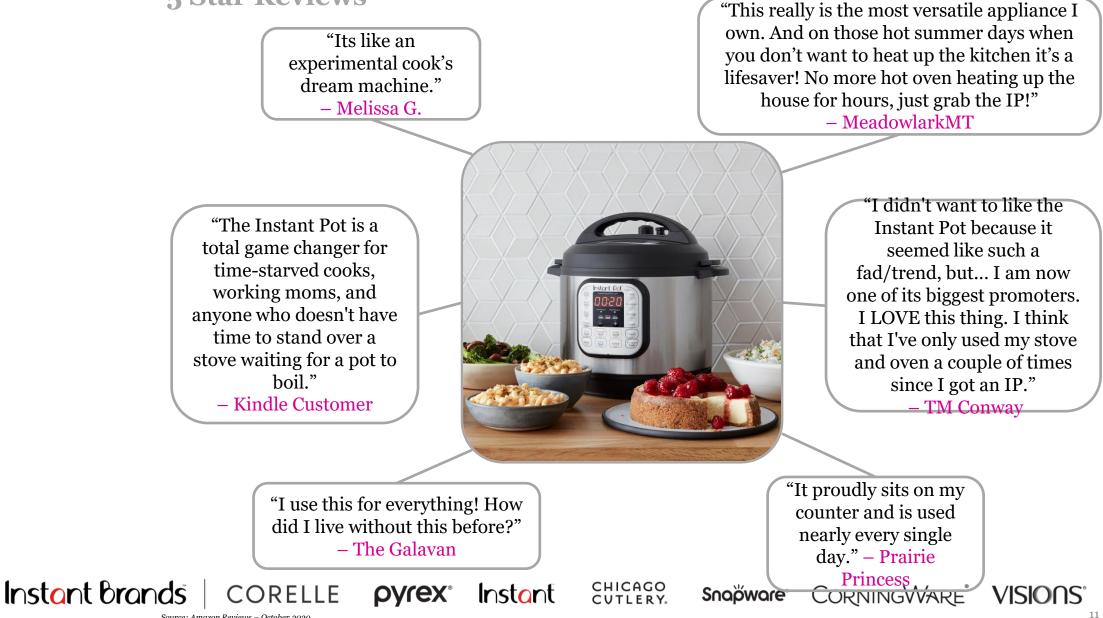

## Instant Brands - Duo

**5 Star Reviews** 

#### **5 Star Reviews**

Source: Amazon Reviews – October 2020

"My instant pot never gets put away. It cooks to perfection everything we cook." – Amazon Customer "I have always hated to cook but the IP makes cooking fun, and when you have company, you can make preparations ahead of time, dump everything in before dinner and spend time with company instead of in the kitchen."