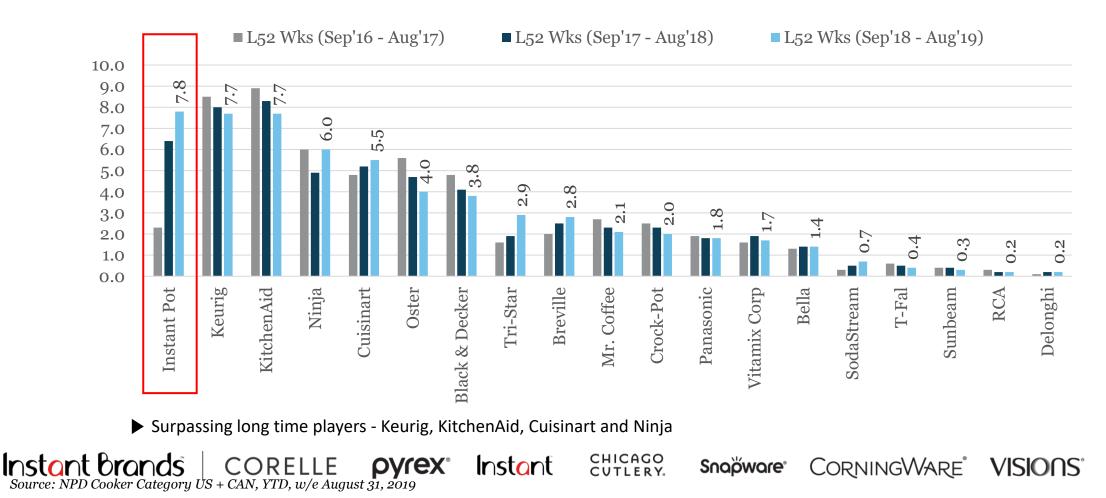

#### No.1 Brand in North American Small Appliance Market

Small Kitchen Electrics – North America (August L52 Weeks POS \$ Share)

4

**2019** Amazon Prime Day Top Selling Item (CBNC) - about **400K** units sold