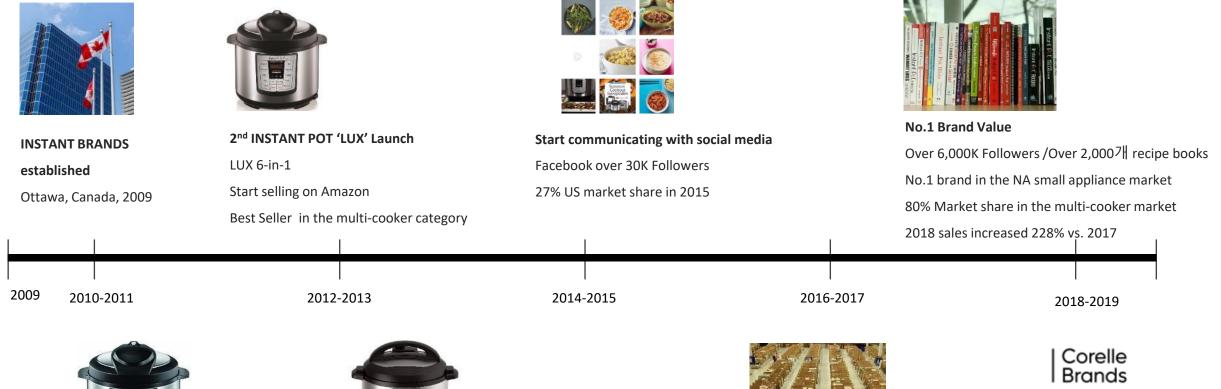

## Instant Pot Introduction

2021

| Corelle | Brands | Instant Brands 2

CUTLERY.

Instant brands

1<sup>st</sup> INSTANT POT Launch CSG 5-in-1 Market research for 18 months

CORELLE

Best selling model 'DUO' launch DUO 7-in-1 No.1 Best seller in all amazon categories CHICAGO pyrex Instant

Hot Trend 'INSTANT POT' Increase sales to off-line stores 2017 sales increased 353% vs. 2016 2019 Snapware CORNINGWARE **VISIONS**°

Merged with Corelle Mar, 2019

Instant brands

Selling 397K on Amazon Prime Day