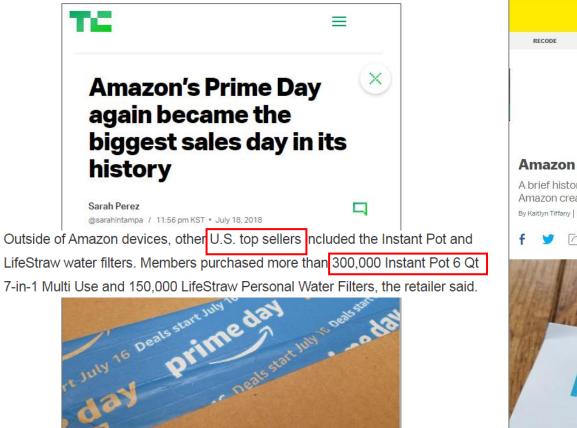

 Amazon said it sold over 100,000 laptops, 200,000 televisions, 300,000 headphones, 350,000 luxury beauty products and more than 1 million toys.

In the U.S., it said top-selling items were the LifeStraw Personal Water Filter,

the Instant Pot DUO60 and 23 and Me health and ancestry kits.

Top Selling Item in Amazon for 3 years

**2018** Amazon Prime Day Top Selling Item (TC) - Over **300K** units sold

inistant

**DYICN** 

**2017** Amazon Prime Day Top Selling Item (Vox) - Over **215K** units sold

| Vox      |             |                                               |               |  |  |  |
|----------|-------------|-----------------------------------------------|---------------|--|--|--|
| RECODE   | EXPLAINERS  | EXPLAINERS THE HIGHLIGHT                      |               |  |  |  |
|          |             |                                               |               |  |  |  |
|          |             |                                               |               |  |  |  |
|          |             |                                               |               |  |  |  |
|          |             |                                               |               |  |  |  |
|          |             |                                               |               |  |  |  |
| Amazon   | Prime Day   | explained                                     |               |  |  |  |
|          |             | er shopping holid                             |               |  |  |  |
|          |             | e its own birthda<br>fany@vox.com   Jul 11, 2 |               |  |  |  |
| f 🤟 🖻    |             |                                               |               |  |  |  |
|          | JUSINALE    |                                               |               |  |  |  |
| 11111    | Ner Hu      | 11. ADINE                                     | Artes.        |  |  |  |
| 1 Est an | 44.147      | E. Laller                                     | tatter 1      |  |  |  |
| 1 Martin | dittai.     | a la Pasta                                    | 11.52.1       |  |  |  |
| RIS      | a set all a | to be the state                               | P. Franker    |  |  |  |
| 1        |             |                                               | and the state |  |  |  |
|          | Drim        | e day                                         |               |  |  |  |
|          |             | e dav                                         |               |  |  |  |
|          |             | 7                                             |               |  |  |  |
|          |             |                                               |               |  |  |  |

From there, things only got bigger and bigger — as did Amazon itself. In 2016, **the company declared** "the second annual Prime Day" the "biggest day ever for Amazon." This time, Prime

CHICAC members bought over 215,000 Instant Pots.