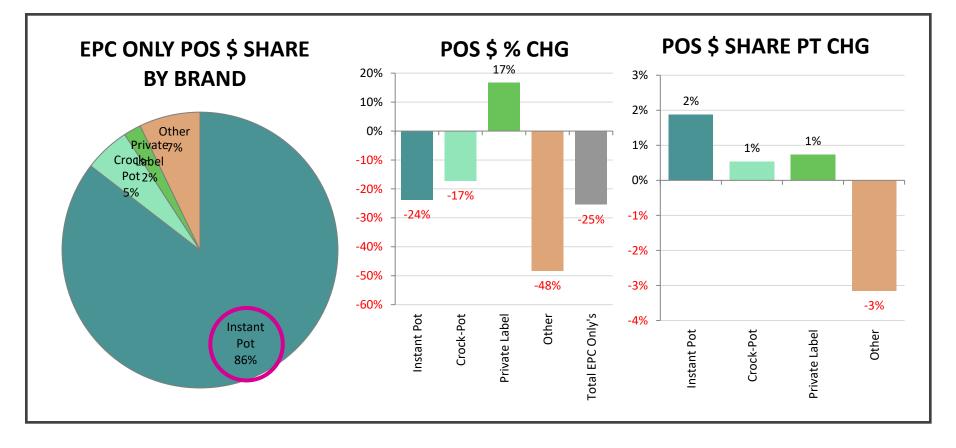

#### No.1 Brand in North American Small Appliance Market

Small Kitchen Electrics – North America (August L52 Weeks POS \$ Share)

4

**2019** Amazon Prime Day Top Selling Item (CBNC) - about **400K** units sold

#### Instant is the #1 Brand within the EPC category with 86% \$ Market Share

Instant brands | CORELLE

pyrex<sup>®</sup> Instant

CHICAGO CUTLERY. Snapware

CORNINGWARE VISIONS