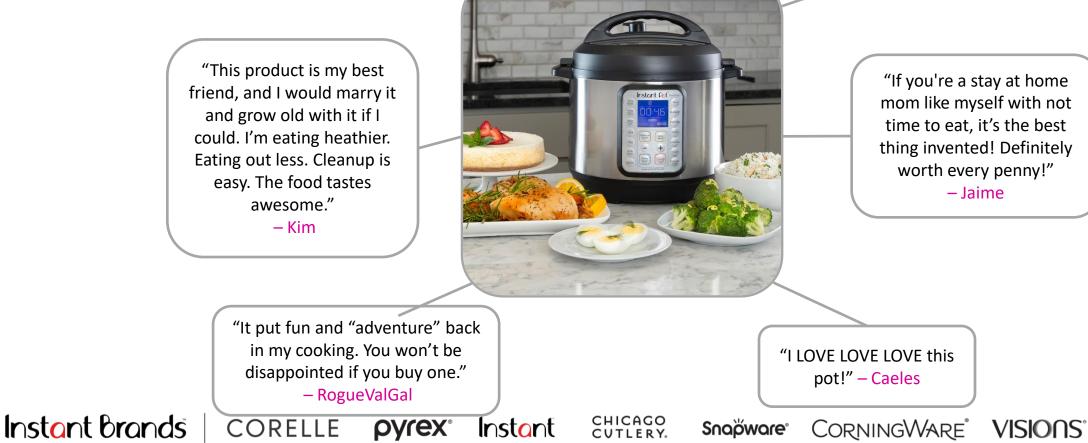

user interface to adjust the cooking & pressure levels. Exterior, brushed stainless steel fingerprint resistant and inner pot and steam rack are dishwasher safe.

Accessories Included: steam rack with handles

 ✓ Purchase Interest above benchmark (Quantitative Survey, n=300, Aug 2020)

VISIONS

Instant brands | CORELLE pyrex.

° Instant

CHICAGO CVTLERY.

Snapware CorningWare

## Instant Brands - Duo Plus

#### **5 Star Reviews**

Source: Amazon Reviews – October 2020

"My instant pot never gets put away. It cooks to perfection everything we cook." – Amazon Customer "I have always hated to cook but the IP makes cooking fun, and when you have company, you can make preparations ahead of time, dump everything in before dinner and spend time with company instead of in the kitchen."

– Patty



## Instant Brands - Vortex

#### **5 Star Reviews**

Source: Amazon Reviews - October 2020



## Pricing – FOB China

| Product | Description       | Item Code   | Recomm<br>Retail<br>Price<br>(US\$) | Min<br>Advertis<br>ed Price<br>(US\$) | Export<br>Price<br>Range<br>(US\$) | MOQ<br>40HC | Port of<br>Loading | HS Codes   | UK Model<br>Voltage   |
|---------|-------------------|-------------|-------------------------------------|---------------------------------------|------------------------------------|-------------|--------------------|------------|-----------------------|
|         | Duo 6Qt 220V      | 112-0134-01 | 139.00                              | 109.00                                | 46 - 52                            | 1,700       | Beijiao            | 8516.60.90 | 220V,