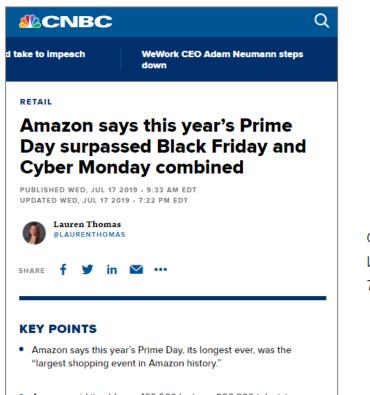

#### No.1 Brand in North American Small Appliance Market

Small Kitchen Electrics – North America (August L52 Weeks POS \$ Share)

4

**2019** Amazon Prime Day Top Selling Item (CBNC) - about **400K** units sold

 Amazon said it sold over 100,000 laptops, 200,000 televisions, 300,000 headphones, 350,000 luxury beauty products and more than 1 million toys.

In the U.S., it said top-selling items were the LifeStraw Personal Water Filter,

the Instant Pot DUO60 and 23 and Me health and ancestry kits.

Top Selling Item in Amazon for 3 years

**2018** Amazon Prime Day Top Selling Item (TC) - Over **300K** units sold

inistant

**DYICN** 

**2017** Amazon Prime Day Top Selling Item (Vox) - Over **215K** units sold